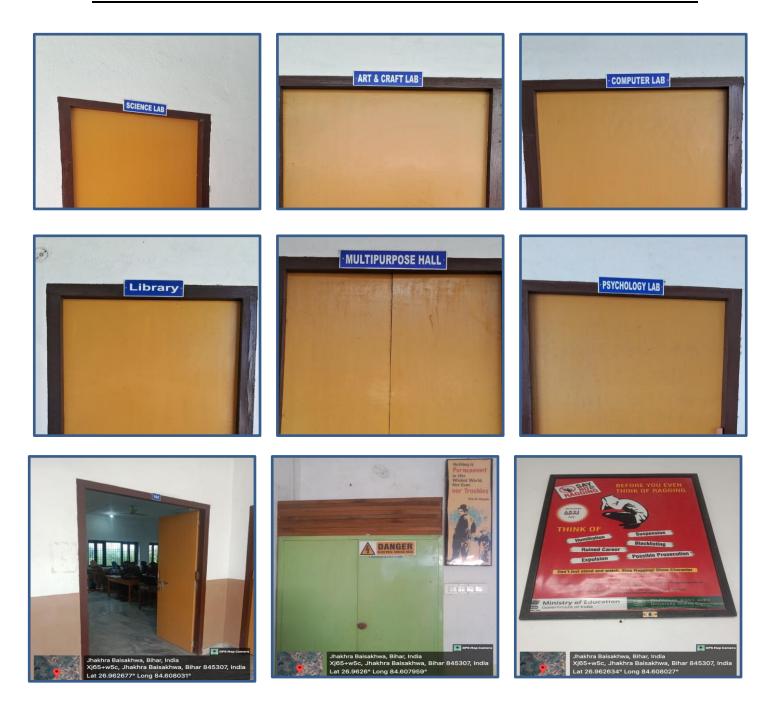

## Crescent School of Education and Training

Learn to Serve Humanity and the Nation

Recognized by: Eastern Regional Committee (ERC), National Council for Teacher Education (NCTE) Affiliated to: Maulana Mazharul Haque Arabic and Persian University, Patna Managed by Sheikh Mohammad Isa Charitable Trust, Registration No. 3914, Delhi

## **Instructional Facilities**





## Crescent School of Education and Training

Learn to Serve Humanity and the Nation

Recognized by: Eastern Regional Committee (ERC), National Council for Teacher Education (NCTE) Affiliated to: Maulana Mazharul Haque Arabic and Persian University, Patna Managed by Sheikh Mohammad Isa Charitable Trust, Registration No. 3914, Delhi